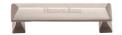

# **Pyramid Cabinet Pull Handle**

Heritage Brass Cabinet Pull Pyramid Design 96mm CTC Satin Nickel Finish

Material: Finish: Solid Brass Satin Nickel

# **Product Dimensions** (All dimensions are in millimeters unless otherwise indicated)

Width Length 113 24 CTC 96 Projection 35

Base 17

### **About the Finish**

With its honeyed grey tone created by brushed nickel plating on brass, this finish closely matches Stainless Steel but offers a warm and subtle alternative which is popular in traditional and modern décors.