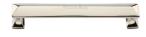

# **Pyramid Cabinet Pull Handle**

C2231 152-PNF

Heritage Brass Cabinet Pull Pyramid Design 152mm CTC Polished Nickel Finish

Material: Finish:

Solid Brass Polished Nickel Finish

## **Product Dimensions** (All dimensions are in millimeters unless otherwise indicated)

 Length
 169
 Width
 24
 CTC
 152
 Projection
 35

Base 17