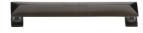

# **Pyramid Cabinet Pull Handle**

C2231 152-MB

Heritage Brass Cabinet Pull Pyramid Design 152mm CTC Matt Bronze Finish

Material:Finish:Solid BrassMatt Bronze

### **Product Dimensions** (All dimensions are in millimeters unless otherwise indicated)

 Length
 169
 Width
 24
 CTC
 152
 Projection
 35

 Base
 17