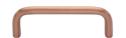

# **Wire Cabinet Pull Handle**

C2155 96-SRG

Heritage Brass Cabinet Pull Wire Design 96mm CTC Satin Rose Gold Finish

Material: Finish:

Solid Brass Satin Rose Gold

### **Product Dimensions** (All dimensions are in millimeters unless otherwise indicated)

Length104CTC96Projection32Maximum Diameter8