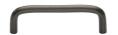

# **Wire Cabinet Pull Handle**

C2155 96-MB

Heritage Brass Cabinet Pull Wire Design 96mm CTC Matt Bronze Finish

Material: Finish: Solid Brass Matt Bronze