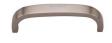

# **Curved D Shaped Cabinet Pull Handle**

Heritage Brass Cabinet Pull D Shaped 89mm Satin Nickel finish

Material: Finish: Solid Brass Satin Nickel