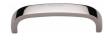

# **Curved D Shaped Cabinet Pull Handle**

Heritage Brass Cabinet Pull D Shaped 89mm CTC Polished Nickel Finish

Material: Finish:

Solid Brass Polished Nickel Finish

## **Product Dimensions** (All dimensions are in millimeters unless otherwise indicated)

**Length** 97 **CTC** 89 **Width** 12.5 **Projection** 32

Base 11