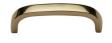

# **Curved D Shaped Cabinet Pull Handle**

Heritage Brass Cabinet Pull D Shaped 89mm Polished Brass finish

Material:Finish:Solid BrassPolished Brass