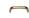

# **Curved D Shaped Cabinet Pull Handle**

Heritage Brass Cabinet Pull D Shaped 89mm Polished Brass finish

Material:Finish:Solid BrassPolished Brass

# Product Dimensions (All dimensions are in millimeters unless otherwise indicated)

 Length
 97
 CTC
 89
 Width
 12.5
 Projection
 32

Base 11