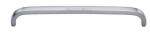

# **Curved D Shaped Cabinet Pull Handle**

C1800 203-SC

Heritage Brass Cabinet Pull D Shaped 203mm Satin Chrome finish

Material:Finish:Solid BrassSatin Chrome