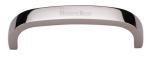

# **Curved D Shaped Cabinet Pull Handle**

C1800 203-PNF

Heritage Brass Cabinet Pull D Shaped 203mm CTC Polished Nickel Finish

Material: Finish:

Solid Brass Polished Nickel Finish

### **Product Dimensions** (All dimensions are in millimeters unless otherwise indicated)

211 CTC 203 Width 12.5 Projection 32 Length

Base 11