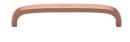

# **Curved D Shaped Cabinet Pull Handle**

C1800 152-SRG

Heritage Brass Cabinet Pull D Shaped 152mm CTC Satin Rose Gold Finish

Material: Finish:

Solid Brass Satin Rose Gold

### Satin Rose Gold

Rose Gold is a traditional alloy used in Jewellery, blending gold with copper to create a delightful rosy red tint. We have replicated a similar appearance by electroplating copper over solid brass. Our Rose Gold finish will add a touch of warmth and luxury to any creation.