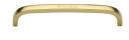

## **Curved D Shaped Cabinet Pull Handle**

C1800 152-PB

Heritage Brass Cabinet Pull D Shaped 152mm Polished Brass finish

Material: Finish: Solid Brass Polished Brass