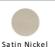

# **Curved D Shaped Cabinet Pull Handle**

C1800 152-AT



Heritage Brass Cabinet Pull D Shaped 152mm Antique finish

Material: Finish: Solid Brass **Antique Brass** 

### **Available Finishes**















Polished Nickel Finish



Matt Black

#### **Available Sizes**





11



**Product Dimensions** (All dimensions are in millimeters unless otherwise indicated)

160 Width 12.5 CTC 152 Projection 32 Length

## **About the Finish**

### **Antique Brass**

Base

With russet hues and a brass undertone, this variation on brass retains a warm and mellow character but adds age and maturity by highlighting the variance of shades making each piece both alluring and unique.

### **Useful Information**

• If replacing an existing Cabinet Pull it may be simpler to install if you select a pull which matches the existing centre to centre of the screw

### **Box Contains**

- 1x Cabinet Pull
- All fixing screws and fasteners

+971 (0) 43559265

www.heritagebrass-uae.com

office@heritagebrass-uae.co