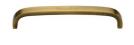

# **Curved D Shaped Cabinet Pull Handle**

C1800 152-AT

Heritage Brass Cabinet Pull D Shaped 152mm Antique finish

Material: Finish: Solid Brass **Antique Brass** 

### **Antique Brass**

Base

With russet hues and a brass undertone, this variation on brass retains a warm and mellow character but adds age and maturity by highlighting the variance of shades making each piece both alluring and unique.