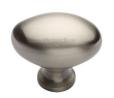

# **Victorian Oval Cabinet Knob**

C114 38-SN

Heritage Brass Cabinet Knob Oval Design 38mm Satin Nickel finish

Material: Finish: Solid Brass Satin Nickel