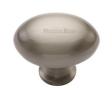

# **Victorian Oval Cabinet Knob**

C114 32-SN

Heritage Brass Cabinet Knob Oval Design 32mm Satin Nickel finish

Material: Finish: Solid Brass Satin Nickel