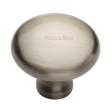

# **Victorian Round Cabinet Knob**

C113 38-SN

Timeless Elegance and Unrivaled Quality

Heritage Brass Cabinet Knob Mushroom Design 38mm Satin Nickel finish

Material: Finish: Solid Brass Satin Nickel