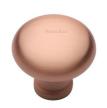

## **Victorian Round Cabinet Knob**

C113 32-SRG

Timeless Elegance and Unrivaled Quality

Heritage Brass Cabinet Knob Mushroom Design 32mm Satin Rose Gold finish

Material: Finish:

Solid Brass Satin Rose Gold