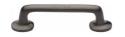

# **Traditional Cabinet Pull Handle**

Heritage Brass Cabinet Pull Traditional Design 96mm CTC Matt Bronze Finish

Material: Finish: Solid Brass Matt Bronze