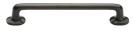

# **Traditional Cabinet Pull Handle**

C0376 203-MB

Heritage Brass Cabinet Pull Traditional Design 203mm CTC Matt Bronze Finish

Material: Finish: Solid Brass Matt Bronze

## **Product Dimensions** (All dimensions are in millimeters unless otherwise indicated)

232 Width 11 CTC 203 Projection 32 Length Base 29