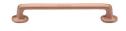

# **Traditional Cabinet Pull Handle**

C0376 152-SRG

Heritage Brass Design Traditional Design 152mm CTC Satin Rose Gold Finish

Material: Finish:

Solid Brass Satin Rose Gold

## **Product Dimensions** (All dimensions are in millimeters unless otherwise indicated)

181 CTC 152 Projection 32 Maximum Diameter 11 Length

Base 29