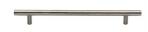

# **T-Bar Cabinet Pull Handle**

C0361 203-SN

Heritage Brass Cabinet Pull Bar Design 203mm CTC Satin Nickel Finish

Material: Finish: Solid Brass Satin Nickel

# **Product Dimensions** (All dimensions are in millimeters unless otherwise indicated)

Length 267 Width 11 CTC 203 Projection 32

Maximum Diameter 10