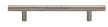

# **T-Bar Cabinet Pull Handle**

C0361 128-SN

Heritage Brass Cabinet Pull Bar Design 128mm CTC Satin Nickel Finish

Material:Finish:Solid BrassSatin Nickel

## **Available Finishes**

**Available Sizes** 

101 mm 128 mm 160 mm 203 mm

**Product Dimensions** (All dimensions are in millimeters unless otherwise indicated)

Maximum Diameter 10