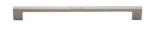

## **Metro Cabinet Pull Handle**

C0337 256-SN

Heritage Brass Cabinet Pull Metro Design 256mm CTC Satin Nickel Finish

Material:Finish:Solid BrassSatin Nickel

## **Product Dimensions** (All dimensions are in millimeters unless otherwise indicated)

 Length
 274
 Width
 10
 CTC
 256
 Projection
 30

Base 20