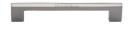

## **Metro Cabinet Pull Handle**

C0337 160-PNF

Heritage Brass Cabinet Pull Metro Design 160mm CTC Polished Nickel Finish

Material: Finish:

Solid Brass Polished Nickel Finish

## **Product Dimensions** (All dimensions are in millimeters unless otherwise indicated)

 Length
 172
 Width
 10
 CTC
 160
 Projection
 30

 Base
 20

About the Finish