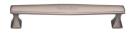

# **Deco Cabinet Pull Handle**

C0334 160-SN

Heritage Brass Cabinet Pull Deco Design 160mm CTC Satin Nickel Finish

Material:Finish:Solid BrassSatin Nickel

## **Product Dimensions** (All dimensions are in millimeters unless otherwise indicated)

 Length
 177
 Width
 25
 CTC
 160
 Projection
 35

**About the Finish** 

17

Base

With its honeyed grey tone created by brushed nickel plating on brass, this finish closely matches Stainless Steel but offers a warm and subtle alternative which is popular in traditional and modern décors.