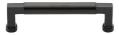

# **Bauhaus Cabinet Pull Handle**

Heritage Brass Cabinet Pull Bauhaus Design 128mm CTC Matt Bronze Finish

Material: Finish: Solid Brass Matt Bronze

# **Product Dimensions** (All dimensions are in millimeters unless otherwise indicated)

Projection 144 Width 16 CTC 128 40 Length Base 15