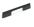

# **Wooden Cabinet Pull Handle Slim Metro**

W7791-320-ASH

Wooden Cabinet Pull Handle Slim Metro Design 224mm Black Ash Finish

Material:Finish:WoodAsh

#### **Product Dimensions** (All dimensions are in millimeters unless otherwise indicated)

 Length
 400
 CTC
 320
 Projection
 35
 Base
 10.5