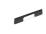

# **Wooden Cabinet Pull Handle Slim Metro**

W7791-320-ASH

Wooden Cabinet Pull Handle Slim Metro Design 224mm Black Ash Finish

Material:Finish:WoodAsh

#### **Product Dimensions** (All dimensions are in millimeters unless otherwise indicated)

 Length
 400
 CTC
 320
 Projection
 35
 Base
 10.5