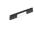

# **Wooden Cabinet Pull Handle Slim Metro**

W7791-320-ASH

Wooden Cabinet Pull Handle Slim Metro Design 224mm Black Ash Finish

Material:Finish:WoodAsh

#### **Product Dimensions** (All dimensions are in millimeters unless otherwise indicated)

 Length
 400
 CTC
 320
 Projection
 35
 Base
 10.5