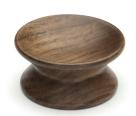

# **Yoyo Cabinet Knob**

W4415-55-WAL

Wooden Cabinet Knob Yoyo Design 65mm Walnut Finish

| Material: | Finish: |
|-----------|---------|
| Wood      | Walnut  |

### **Available Finishes**

**Product Dimensions** (All dimensions are in millimeters unless otherwise indicated)

Projection 28 Maximum Diameter 55

#### Walnut

Made from real solid Walnut wood. A clear lacquer is applied to protect the material.