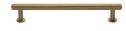

# **Knurled Cabinet Pull Handle with Rose**

V4459 160-SB

Heritage Brass Cabinet Pull Knurled Design with 16mm Rose 160mm CTC Satin Brass finish

Material:Finish:Solid BrassSatin Brass

#### **Available Sizes**

96 mm

- T

160 mm

# Product Dimensions (All dimensions are in millimeters unless otherwise indicated)

Length192Width32.5CTC160Maximum Diameter11

Base 8