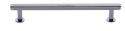

# **Knurled Cabinet Pull Handle with Rose**

V4459 160-PC

Heritage Brass Cabinet Pull Knurled Design with 16mm Rose 160mm CTC Polished Chrome finish

Material: Finish:

Solid Brass Polished Chrome

### **Available Finishes**

Finish

Available Sizes

160 mm

96 mm 128 mm

**Product Dimensions** (All dimensions are in millimeters unless otherwise indicated)

Length 192 Width 32.5 CTC 160 Maximum Diameter 11

Base 8