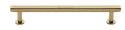

# **Knurled Cabinet Pull Handle with Rose**

V4459 160-PB

Heritage Brass Cabinet Pull Knurled Design with 16mm Rose 160mm CTC Polished Brass finish

Material:Finish:Solid BrassPolished Brass

#### **Available Finishes**

Available Sizes

96 mm 128 mm 160 mm

Product Dimensions (All dimensions are in millimeters unless otherwise indicated)

Base 8