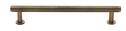

# **Knurled Cabinet Pull Handle with Rose**

V4459 160-AT

Heritage Brass Cabinet Pull Knurled Design with 16mm Rose 160mm CTC Antique Brass finish

Material: Finish: Solid Brass **Antique Brass** 

# Product Dimensions (All dimensions are in millimeters unless otherwise indicated)

Length 192 Width 32.5 CTC 160 Maximum Diameter 11

Base 8