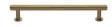

# **Knurled Cabinet Pull Handle with Rose**

V4459 128-SB

Heritage Brass Cabinet Pull Knurled Design with 16mm Rose 128mm CTC Satin Brass finish

Material:Finish:Solid BrassSatin Brass

## **Available Finishes**

Polished Chrome

128 mm

Antique Brass

Satin Nickel

Matt Bronze

Satin Brass

Polished Nickel Finish