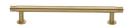

# **Contour Cabinet Pull Handle with Rose**

V4447 160-SB

Heritage Brass Cabinet Pull Contour Design with 16mm Rose 160mm CTC Satin Brass finish

Material:Finish:Solid BrassSatin Brass