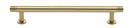

# **Contour Cabinet Pull Handle with Rose**

V4447 160-PB

Heritage Brass Cabinet Pull Contour Design with 16mm Rose 160mm CTC Polished Brass finish

Material:Finish:Solid BrassPolished Brass

#### **Available Finishes**

Finish

Available Sizes

96 mm 128 mm

160 mm

**Product Dimensions** (All dimensions are in millimeters unless otherwise indicated)

Length198CTC160Projection32.5Maximum Diameter11

Base 8