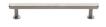

# **Hexagon Cabinet Pull Handle with Rose**

V4423 96-SN

Heritage Brass Cabinet Pull Hexagon Design with 16mm Rose 96mm CTC Satin Nickel finish

Material:Finish:Solid BrassSatin Nickel

# Product Dimensions (All dimensions are in millimeters unless otherwise indicated)

Length128CTC96Projection36Maximum Diameter12.5

Base 8