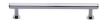

# **Hexagon Cabinet Pull Handle with Rose**

V4423 96-PC

Heritage Brass Cabinet Pull Hexagon Design with 16mm Rose 96mm CTC Polished Chrome finish

Material: Finish:

Solid Brass Polished Chrome

## **Available Finishes**

Finish

Available Sizes

96 mm

128 mm

160 mm

**Product Dimensions** (All dimensions are in millimeters unless otherwise indicated)

Length 128 CTC 96 Projection 36 Maximum Diameter 12.5

### **Polished Chrome**

A bold, contemporary finish; low maintenance and easy to clean. The mirror effect reflects light and colour and will complement any colour scheme