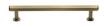

# **Hexagon Cabinet Pull Handle with Rose**

V4423 96-AT

Heritage Brass Cabinet Pull Hexagon Design with 16mm Rose 96mm CTC Antique Brass finish

Material:Finish:Solid BrassAntique Brass

#### **Available Finishes**

128 mm

Finish

Available Sizes

96 mm

T T

160 mm

Product Dimensions (All dimensions are in millimeters unless otherwise indicated)

Length128CTC96Projection36Maximum Diameter12.5

Base 8