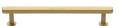

# **Hexagon Cabinet Pull Handle with Rose**

V4423 160-SB

Heritage Brass Cabinet Pull Hexagon Design with 16mm Rose 160mm CTC Satin Brass finish

Material:Finish:Solid BrassSatin Brass

#### **Available Finishes**

160 mm

Finish

Available Sizes

96 mm 128 mm

Product Dimensions (All dimensions are in millimeters unless otherwise indicated)

Length192CTC160Projection36Maximum Diameter12.5

Base 8