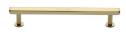

# **Hexagon Cabinet Pull Handle with Rose**

V4423 160-PB

Heritage Brass Cabinet Pull Hexagon Design with 16mm Rose 160mm CTC Polished Brass finish

Material:Finish:Solid BrassPolished Brass

#### **Available Finishes**

Finish

Available Sizes

96 mm 128 mm

160 mm

**Product Dimensions** (All dimensions are in millimeters unless otherwise indicated)

Length192CTC160Projection36Maximum Diameter12.5

Base 8