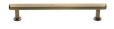

# **Hexagon Cabinet Pull Handle with Rose**

V4423 128-AT

Heritage Brass Cabinet Pull Hexagon Design with 16mm Rose 128mm CTC Antique Brass finish

Material: Finish:
Solid Brass Antique Brass

#### **Available Finishes**

160 mm

Finish

Available Sizes

96 mm 128 mm

Product Dimensions (All dimensions are in millimeters unless otherwise indicated)

Length160CTC128Projection36Maximum Diameter12.5

Base 8