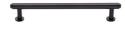

# **Step Cabinet Pull Handle with Rose**

V4411 160-MB

Heritage Brass Cabinet Pull Step Design with 16mm Rose 160mm CTC Matt Bronze finish

Material:Finish:Solid BrassMatt Bronze

## **Available Finishes**

160 mm

Finish

Available Sizes

96 mm 128 mm

Product Dimensions (All dimensions are in millimeters unless otherwise indicated)

Length192CTC160Projection32.5Maximum Diameter11

Base 8