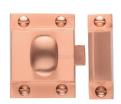

# **Oval Turn Cupboard Latch**

### V1112-SRG

Heritage Brass Cupboard Latch with Oval Turn Satin Rose Gold Finish

Material:

Solid Brass Satin Rose Gold

### **Product Dimensions** (All dimensions are in millimeters unless otherwise indicated)

53 Width 40 32 Keep Width 17 Length Projection

**Keep Length** 53