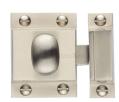

# **Oval Turn Cupboard Latch**

## V1112-SN

Heritage Brass Cupboard Latch with Oval Turn Satin Nickel Finish

Material: Finish: Solid Brass Satin Nickel

## **Product Dimensions** (All dimensions are in millimeters unless otherwise indicated)

53 Width 40 32 Keep Width 17 Length Projection

**Keep Length** 53