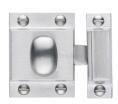

# **Oval Turn Cupboard Latch**

### V1112-SC

Heritage Brass Cupboard Latch with Oval Turn Satin Chrome Finish

Material: Finish: Solid Brass Satin Chrome