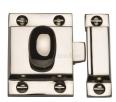

# **Oval Turn Cupboard Latch**

### V1112-PNF

Heritage Brass Cupboard Latch with Oval Turn Polished Nickel Finish

Material:

Solid Brass Polished Nickel Finish