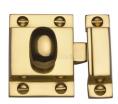

# **Oval Turn Cupboard Latch**

### V1112-PB

Heritage Brass Cupboard Latch with Oval Turn Polished Brass Finish

Material: Finish: Solid Brass Polished Brass