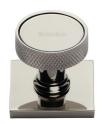

# Florence Knurled Cabinet Knob with Square Backplate

#### SQ4648-PNF

Heritage Brass Cabinet Knob Florence Knurled Design with Square Backplate 32mm Polished Nickel finish

Material: Finish:

Solid Brass Polished Nickel Finish

### **Available Finishes**

Polished Nickel Finish

**Product Dimensions** (All dimensions are in millimeters unless otherwise indicated)

Projection 33 Maximum Diameter 32 Base 38