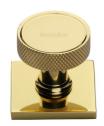

# Florence Knurled Cabinet Knob with Square Backplate

SQ4648-PB

Heritage Brass Cabinet Knob Florence Knurled Design with Square Backplate 32mm Polished Brass finish

Material: Finish:
Solid Brass Polished Brass

#### **Available Finishes**

**Product Dimensions** (All dimensions are in millimeters unless otherwise indicated)

Projection 33 Maximum Diameter 32 Base 38