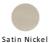

# **Venetian Cabinet Knob with Square Backplate**

SQ4547-SN

Heritage Brass Cabinet Knob Venetian Design with Square Backplate 32mm Satin Nickel finish

Material:Finish:Solid BrassSatin Nickel

#### Satin Nickel

With its honeyed grey tone created by brushed nickel plating on brass, this finish closely matches Stainless Steel but offers a warm and subtle alternative which is popular in traditional and modern décors.