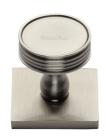

# **Venetian Cabinet Knob with Square Backplate**

SQ4547-SN

Heritage Brass Cabinet Knob Venetian Design with Square Backplate 32mm Satin Nickel finish

Material:Finish:Solid BrassSatin Nickel

#### **Available Finishes**

Finish

Polished Nickel

**Product Dimensions** (All dimensions are in millimeters unless otherwise indicated)

Projection 36 Maximum Diameter 32 Base 38